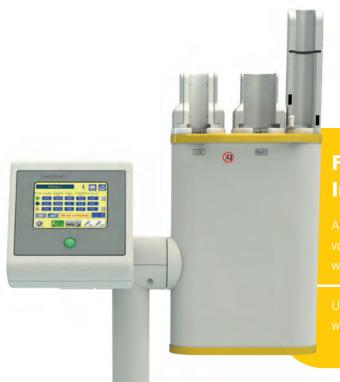

# Filling of Injection Syringes

Automatic filling via menu with volume input or manual filling with variable speed

Use of optimized tube systems with check valves

### Mechanical Design

Swivelling injection units connected to a mobile column stand

Total weight: 41 kg

### **Power Supply**

Operation is independent of the mains supply, thanks to high-output rechargeable batteries

Input voltage charger: 100 - 240 V, 50 - 60 Hz

Power consumption charger: < 170 VA