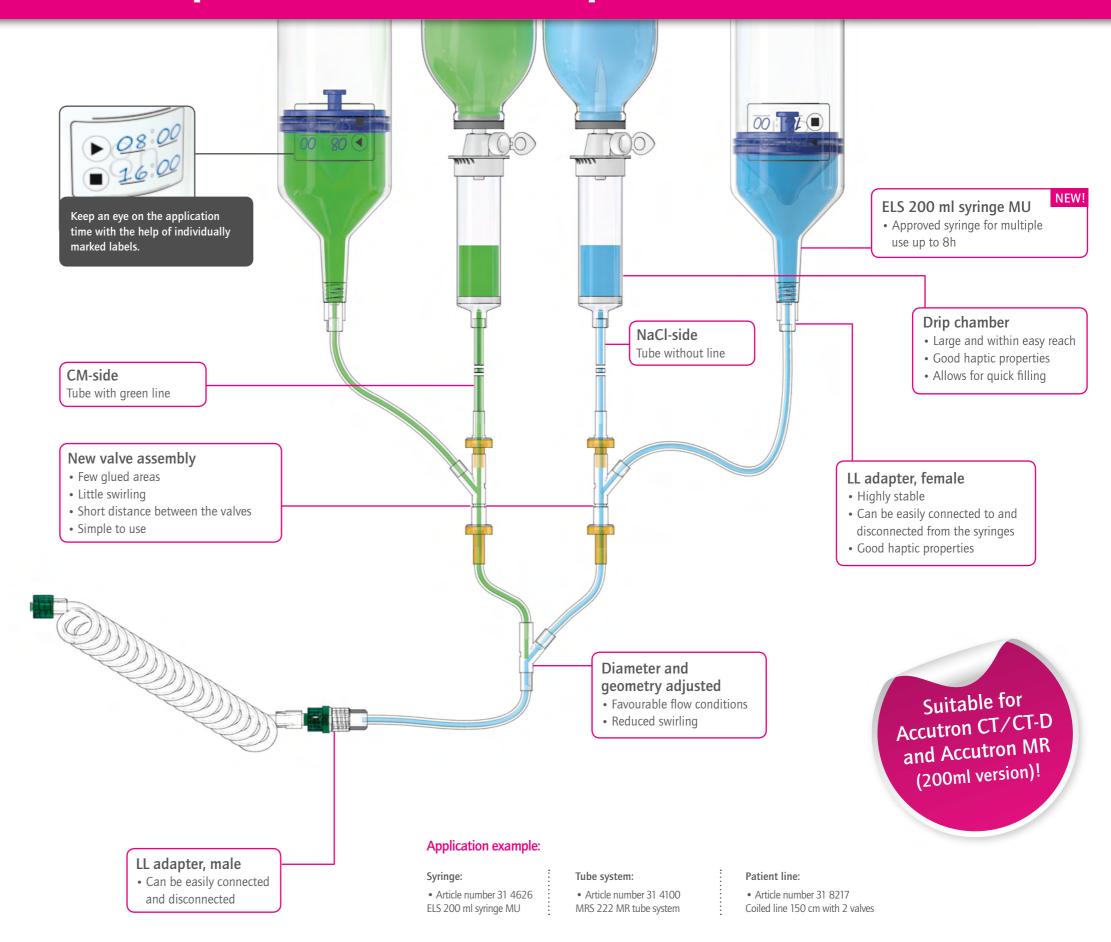

### **IT'S THIS SIMPLE:**

You can save time and material with our customisable modular system comprising of an 8h-syringe, 8h-tube system and patient line (with green check valve).

Look forward to up to 8 hours without syringe and tube system changes. During this period, the products can be used on different patients. You only need to swap the patient line after every patient.\*

#### Syringe

• Article number 31 4626 ELS 200 ml syringe MU

Selection of all approved tube systems and patient lines for 8h multiple use:

#### Tube system with yellow check valve

- Article number 31 4081 EK 223 tube system with drip chamber
- Article number 31 4099 MRS 222 MR-tube system with inline drip chamber
- Article number 31 4100 MRS 222 MR-tube system
- Article number 31 4108
   Double head tube system with inline drip chamber and valve
- Article number 31 4119
   MRS 222 XS tube system with replaceable spike and additional valve

## Patient line with at least one green check valve

- Article number 31 8020 ES 224/25 Patient line with valve
- Article number 31 8026 Patient line 150 cm with terminal check valves
- Article number 31 8036 Patient line 150 cm with 2 valves
- Article number 31 8152 Patient line 150 cm with valve
- Article number 31 8181 Coiled line 180 cm with valve
- Article number 31 8198 Patient line 200 cm with valve
- Article number 31 8214 Coiled line 150 cm with valve
- Article number 31 8217 Coiled line 150 cm with 2 valves
- Article number 31 8251 Patient line 250 cm with valve
- Article number 31 8301 Patient line 300 cm with valve

The syringe is approved in combination with any of the tube systems for multiple use within a duration of up to 8 hours!